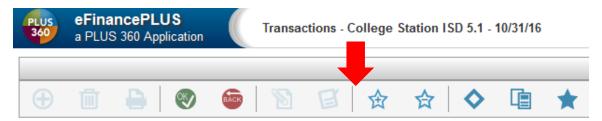

## **EFINANCE COMMON FAVORITES**

Follow the steps below to save an eFinance icon as a favorite

- Once the selected window is open
- Click the star with the + symbol

- Another window will open called "Add to Favorites"
- The "Name" can be changed here
- Select the "Favorites" group
- If a Favorites group does not appear in the drop-down list, then create one by selecting "Create Group"
- Give the group a name
- Click "OK"

## **TRANSACTIONS**

Follow the steps below to save the "Transactions" icon as a favorite to the desktop

- Click "Main Menu" → "Fund Accounting" → "Entry & Processing" → "Detailed Displays" → "Transactions"
- Click on the \_\_\_\_\_ icon to add the screen as a favorite