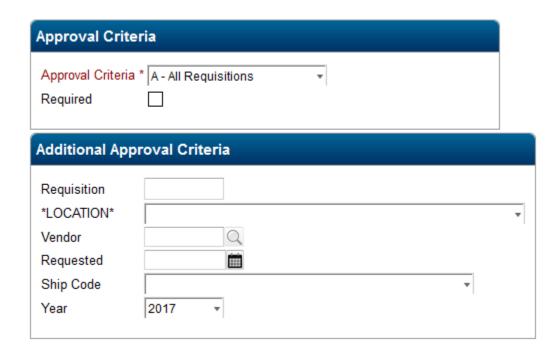

#### **REQUISITION APPROVAL/DENIAL**

Follow the steps below to save the "Requisition Approval/Deny" icon as a favorite to the desktop

Click Main Menu → "Purchasing" → "Entry & Processing" → "Requisition Processing" → "Approve/Deny Requisitions"