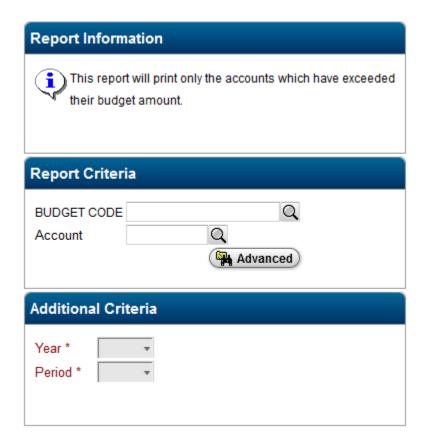

## **BUDGET EXCEEDED**

Follow the steps below to save the "Budget Exceeded" icon as a favorite to the desktop

• Click Main Menu → "Fund Accounting" → "Reports" → "Budget Control Reports" → "Budgets Exceeded"