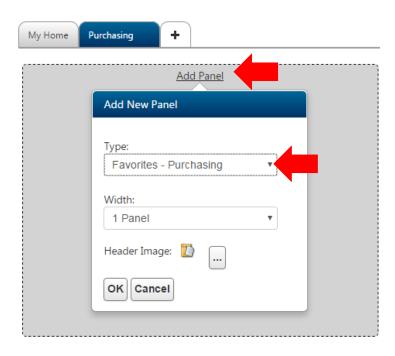

# **EFINANCE COMMON FAVORITES**

On the Home screen, select "Add Panel"

• Select the Favorites group you just created and click "OK"