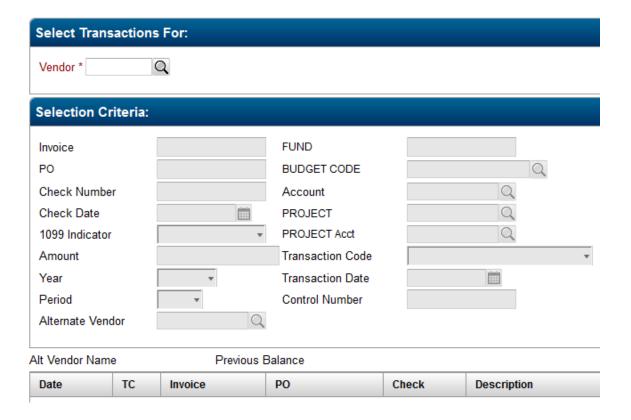

## **VENDOR TRANSACTIONS**

Follow the steps below to save the "Vendor Transactions" icon as a favorite to the desktop

• Click Main Menu → "Fund Accounting" → "Entry & Processing" → "Detailed Displays" → "Vendor Transactions"