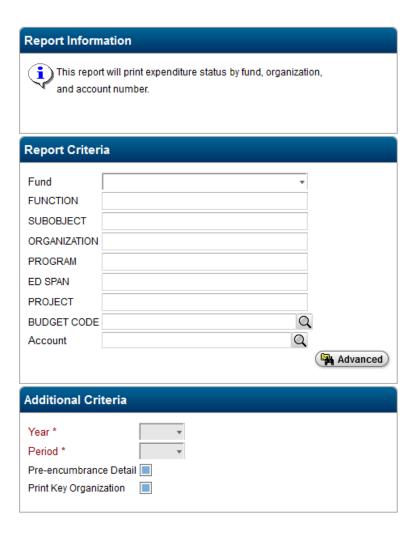

## **DETAIL EXPENDITURE STATUS REPORT**

Follow the steps below to save the "Detail Expenditure Status Report" icon as a favorite to the desktop

 Click Main Menu → "Fund Accounting" → "Reports" → "Expenditure Status Reports" → "Detail Expenditure Status Report"