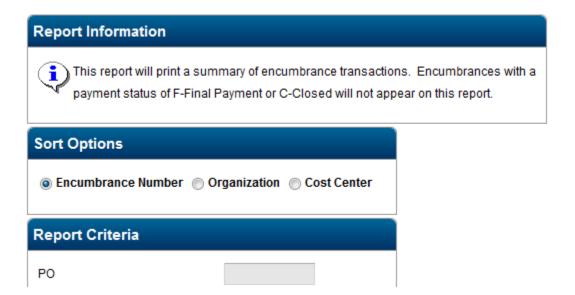

## **ENCUMBRANCE STATUS REPORT (OPEN PO LIST)**

Follow the steps below to save the "Encumbrance Status Report" icon as a favorite to the desktop

Click Main Menu → "Fund Accounting" → "Reports" → "Financial Statements" → "Encumbrance Status Reports"