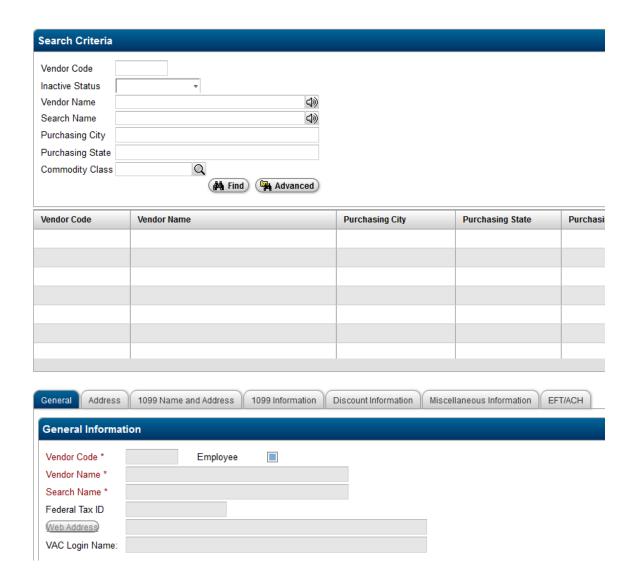

## **VENDOR INFORMATION**

Follow the steps below to save the "Vendor Information" icon as a favorite to the desktop

• Click Main Menu  $\rightarrow$  "Fund Accounting"  $\rightarrow$  "Reference Tables"  $\rightarrow$  "Vendor List"