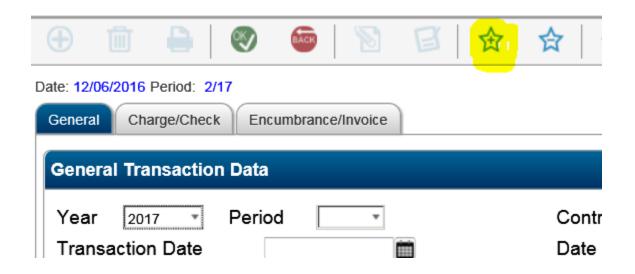

## **EFINANCE COMMON FAVORITES**

Follow the steps below to save an eFinance icon as a favorite

- Once the selected window is open
- Click the star with the + symbol

- Another window will open called "Add to Favorites"
- The "Name" can be changed here
- Select the "Favorites" group
- If a Favorites group does not appear in the drop-down list, then create one by selecting "Create Group"
- Give the group a name
- Click "OK"

Once the window is open click the star with the + symbol