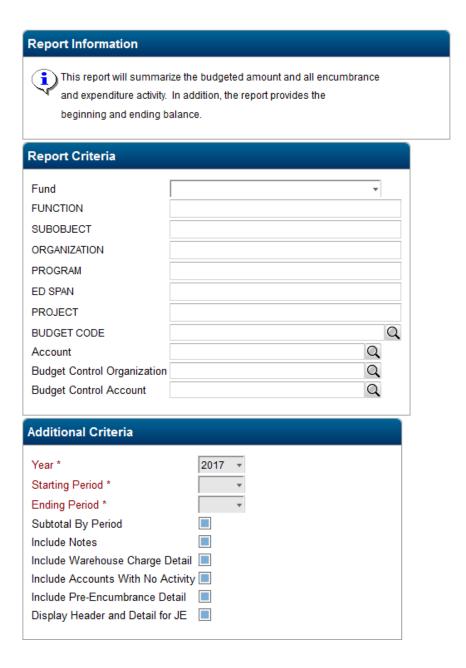

→ "Reports" → "Financial Statements" → "Encumbrance Status Reports"



## **EFINANCE COMMON FAVORITES**

## **EXPENDITURE LEDGER**

Follow the steps below to save the "Expenditure Ledger" icon as a favorite to the desktop

Click Main Menu → "Fund Accounting" → "Entry & Processing" → "Budget Ledgers" → "Expenditure Ledger"



#### **REVENUE LEDGER**

Follow the steps below to save the "Revenue Ledger" icon as a favorite to the desktop

Click Main Menu → "Fund Accounting" → "Entry & Processing" → "Budget Ledgers" → "Revenue Ledger"



## **EFINANCE COMMON FAVORITES**

#### **EXPENDITURE AUDIT TRAIL**

Follow the steps below to save the "Expenditure Audit Trail" icon as a favorite to the desktop

• Click Main Menu → "Fund Accounting" → "Reports" → "Audit Trails" → "Expenditure Audit Trail"



# **EFINANCE COMMON FAVORITES**

## **REVENUE AUDIT TRAIL**

Follow the steps below to save the "Revenue Audit Trail" icon as a favorite to the desktop

• Click Main Menu → "Fund Accounting" → "Reports" → "Audit Trails" → "Revenue Audit Trail"



# **EFINANCE COMMON FAVORITES**

## **DETAIL EXPENDITURE STATUS REPORT**

Follow the steps below to save the "Detail Expenditure Status Report" icon as a favorite to the desktop

 Click Main Menu → "Fund Accounting" → "Reports" → "Expenditure Status Reports" → "Detail Expenditure Status Report"



## **EFINANCE COMMON FAVORITES**

## **REQUISITIONS**

Follow the steps below to save the "Requisitions" icon as a favorite to the desktop

Click Main Menu → "Purchasing" → "Entry & Processing" → "Requisition Processing" → "Requisitions"



#### **REQU