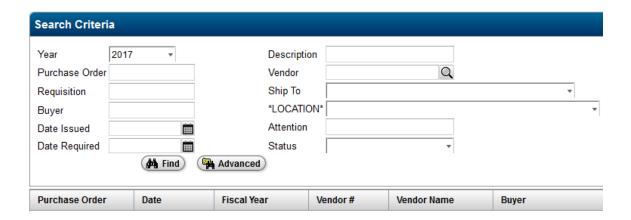

## **VENDOR TRANSACTIONS**

Follow the steps below to save the "Vendor Transactions" icon as a favorite to the desktop

• Click Main Menu → "Fund Accounting" → "Entry & Processing" → "Detailed Displays" → "Vendor Transactions"