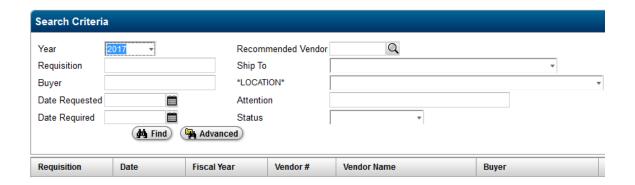

## **REQUISITIONS**

Follow the steps below to save the "Requisitions" icon as a favorite to the desktop

Click Main Menu → "Purchasing" → "Entry & Processing" → "Requisition Processing" → "Requisitions"