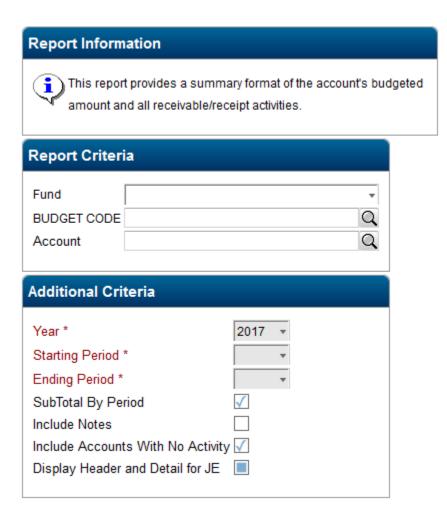

## **DETAIL REVENUE STATUS REPORT**

Follow the steps below to save the "Detail Revenue Status Report" icon as a favorite to the desktop

 Click Main Menu → "Fund Accounting" → "Reports" → "Revenue Status Reports" → "Detail Revenue Status Report"