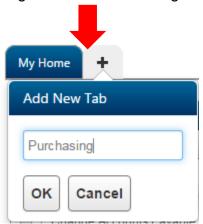

# **EFINANCE COMMON FAVORITES**

Add a tab by clicking on the + sign
Type in the name of the new tab and click "OK"

We recommend adding a purchasing tab with the following favorites.