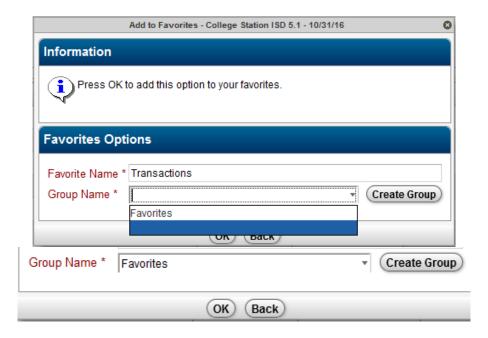

## **EFINANCE COMMON FAVORITES**

Follow the steps below to save an eFinance icon as a favorite

- Once the selected window is open
- Click the star with the + symbol

- Another window will open called "Add to Favorites"
- The "Name" can be changed here
- Select the "Favorites" group
- If a Favorites group does not appear in the drop-down list, then create one by selecting "Create Group"
- Give the group a name
- Click "OK"

Click "OK" to save the window to the new group