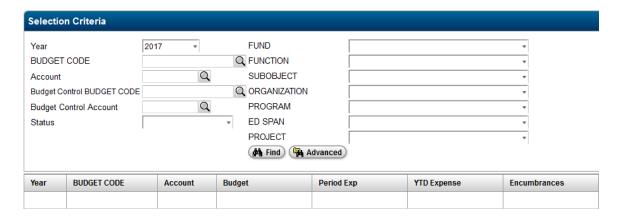

## **EXPENDITURE LEDGER**

Follow the steps below to save the "Expenditure Ledger" icon as a favorite to the desktop

Click Main Menu → "Fund Accounting" → "Entry & Processing" → "Budget Ledgers" → "Expenditure Ledger"

#### **REVENUE LEDGER**

Follow the steps below to save the "Revenue Ledger" icon as a favorite to the desktop

Click Main Menu → "Fund Accounting" → "Entry & Processing" → "Budget Ledgers" → "Revenue Ledger"