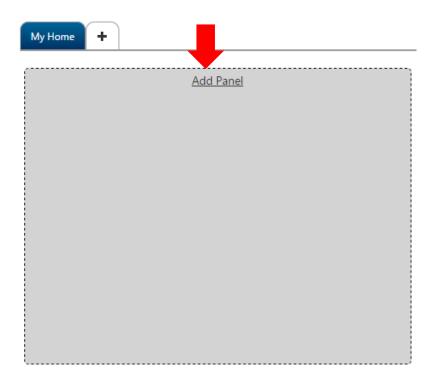

# **EFINANCE COMMON FAVORITES**

On the Home screen, select "Add Panel"

• Select the Favorites group you just created and click "OK"