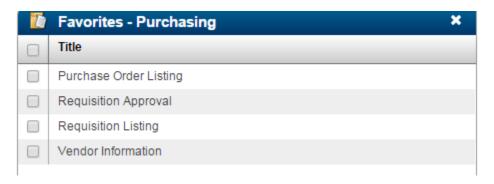

# **EFINANCE COMMON FAVORITES**

Add the following items to the Purchasing Favorites Tab

# **EFINANCE COMMON FAVORITES**