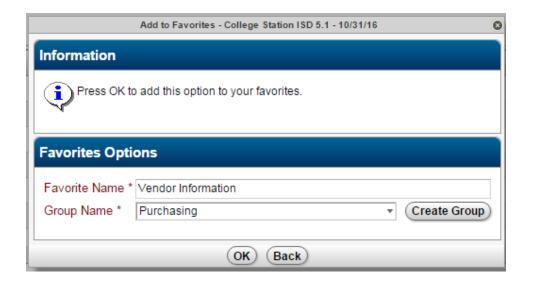

## **EFINANCE COMMON FAVORITES**

Follow the steps below to save an eFinance icon as a favorite

- Once the selected window is open
- Click the star with the + symbol

- Another window will open called "Add to Favorites"
- The "Name" can be changed here
- Select the "Favorites" group
- If a Favorites group does not appear in the drop-down list, then create one by selecting "Create Group"
- Give the group a name
- Click "OK"

Click "OK" to save the window to the new group