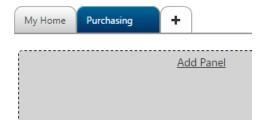

# **EFINANCE COMMON FAVORITES**

On the Home screen, select "Add Panel"

• Select the Favorites group you just created and click "OK"