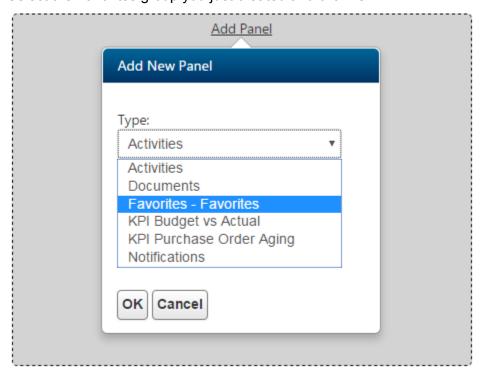

# **EFINANCE COMMON FAVORITES**

On the Home screen, select "Add Panel"

• Select the Favorites group you just created and click "OK"