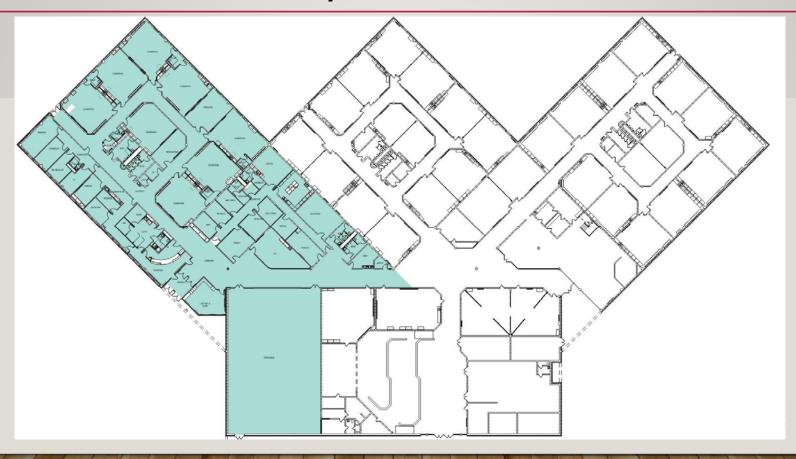

## SOUTHWOOD VALLEY ELEMENTARY

Phase I

## Southwood Valley Elementary

- Renovations planned in two major phases, over the summers of 2022 and 2023
- Design planning meetings have been ongoing with VLK Architects since October of 2021
  - Principal Ali DeLuna and other staff members have participated
    - Program requirements
    - Spatial / adjacency requirements
    - Color selections
  - Director of Technology David Hutchison has also been involved in planning for classroom technology

## Southwood Valley Elementary

- Phase One summer of 2022
  - Relocation of the Principal's Office suite and connecting new security vestibule
  - Relocation of kindergarten classrooms and breakout rooms
  - New exterior elevation with new windows and masonry at the front of the building
- Phase Two summer of 2023
  - Primarily refreshing finishes like carpet, hard flooring, paint, restrooms, doors, cabinets, etc.
  - Reworking the library area space to make it more efficient

## Southwood Valley Floor Plan- Phase One

EXISTING EXTERIOR FACADE AT SOUTHWOOD VALLEY ES

PROPOSED EXTERIOR FACADE AT SOUTHWOOD VALLEY ES