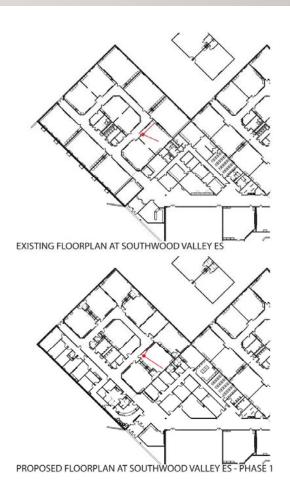

## SOUTHWOOD VALLEY ELEMENTARY

Phase I

## Southwood Valley Elementary

- Phase One summer of 2022
  - Relocation of the Principal's Office suite and connecting new security vestibule
  - Relocation of kindergarten classrooms and breakout rooms
  - New exterior elevation with new windows and masonry at the front of the building
- Phase Two summer of 2023
  - Primarily refreshing finishes like carpet, hard flooring, paint, restrooms, doors, cabinets, etc.
  - Reworking the library area space to make it more efficient