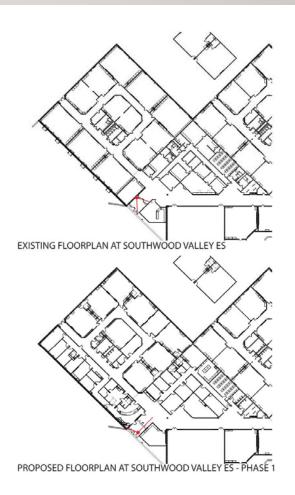

## SOUTHWOOD VALLEY ELEMENTARY

Phase I

## Southwood Valley Elementary

- Phase One summer of 2022
  - Relocation of the Principal's Office suite and connecting new security vestibule
  - Relocation of kindergarten classrooms and breakout rooms
  - New exterior elevation with new windows and masonry at the front of the building
- Phase Two summer of 2023
  - Primarily refreshing finishes like carpet, hard flooring, paint, restrooms, doors, cabinets, etc.
  - Reworking the library area space to make it more efficient

## Southwood Valley Floor Plan- Phase One

EXISTING EXTERIOR FACADE AT SOUTHWOOD VALLEY ES

PROPOSED EXTERIOR FACADE AT SOUTHWOOD VALLEY ES