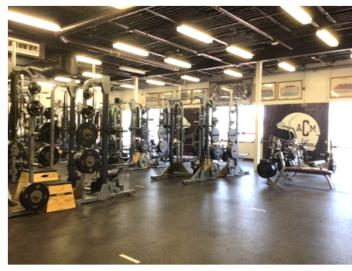

ERS 15"W X 15"D X 30"H **20 LOCKERS** 24"W X 24"D X 60"H 68 LOCKERS 15"W X 15"D X 30"H



**GIRLS ATHLETICS** 

**TENNIS** 

DANCE

CHEER

**SHOWERS** 

**COLLEGE STATION** 

**42 LOCKERS** 15"W X 15"D X 36"H

180 LOCKERS

(120) 12"W X 12"D X 12"H (60) 18"W X 36"D X 18"H **40 LOCKERS** 18"W X 36"D X 18"H

22 SHOWERS

6 FOR TENNIS (SHARED) 8 FOR VOLLEYBALL 8 FOR BASKETBALL

A & M CONSOLIDATED **44 LOCKERS** 

(12) 24"W X 24"D X 60"H (32) 15"W X 15"D X 30"H **156 LOCKERS** 18"W X 18"D X 36"H

16 SHOWER HEADS

8 FOR VOLLEYBALL & TENNIS 8 FOR BASKETBALL



## **WRESTLING**

## **COLLEGE STATION**



## A & M CONSOLIDATED







## **SPORTS MEDICINE ROOMS**

## A & M CONSOLIDATED













## HIGH SCHOOL FACILITIES

## **WEIGHT ROOMS**

## **COLLEGE STATION**









## A & M CONSOLIDATED











## HIGH SCHOOL FACILITIES

## **LOCKER ROOMS**

## COLLEGE STATION A & M CONSOLIDATED