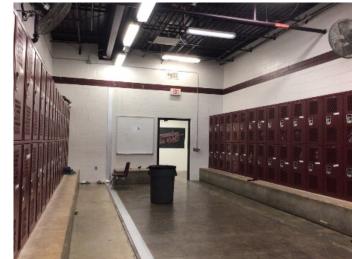

** 

**TENNIS** 

DANCE

CHEER

**SHOWERS** 

**COLLEGE STATION** 

**42 LOCKERS** 15"W X 15"D X 36"H

180 LOCKERS

(120) 12"W X 12"D X 12"H (60) 18"W X 36"D X 18"H **40 LOCKERS** 18"W X 36"D X 18"H

22 SHOWERS

6 FOR TENNIS (SHARED) 8 FOR VOLLEYBALL 8 FOR BASKETBALL

A & M CONSOLIDATED **44 LOCKERS** 

(12) 24"W X 24"D X 60"H (32) 15"W X 15"D X 30"H **156 LOCKERS** 18"W X 18"D X 36"H

16 SHOWER HEADS

8 FOR VOLLEYBALL & TENNIS 8 FOR BASKETBALL



## **WRESTLING**

## **COLLEGE STATION**



## A & M CONSOLIDATED







## **SPORTS MEDICINE ROOMS**

## A & M CONSOLIDATED













## HIGH SCHOOL FACILITIES

## **WEIGHT ROOMS**

## **COLLEGE STATION**









## A & M CONSOLIDATED











## HIGH SCHOOL FACILITIES

## **LOCKER ROOMS**

## COLLEGE STATION A & M CONSOLIDATED