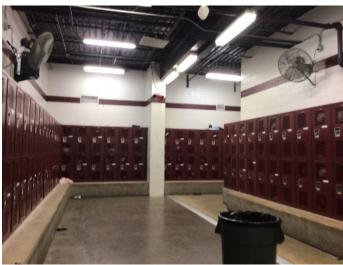

**TENNIS** 

DANCE

CHEER

**SHOWERS** 

**COLLEGE STATION** 

**42 LOCKERS** 15"W X 15"D X 36"H

180 LOCKERS

(120) 12"W X 12"D X 12"H (60) 18"W X 36"D X 18"H **40 LOCKERS** 18"W X 36"D X 18"H

22 SHOWERS

6 FOR TENNIS (SHARED) 8 FOR VOLLEYBALL 8 FOR BASKETBALL

A & M CONSOLIDATED **44 LOCKERS** 

(12) 24"W X 24"D X 60"H (32) 15"W X 15"D X 30"H **156 LOCKERS** 18"W X 18"D X 36"H

16 SHOWER HEADS

8 FOR VOLLEYBALL & TENNIS 8 FOR BASKETBALL



## **WRESTLING**

## **COLLEGE STATION**



## A & M CONSOLIDATED







## **SPORTS MEDICINE ROOMS**

## A & M CONSOLIDATED













## HIGH SCHOOL FACILITIES

## **WEIGHT ROOMS**

## **COLLEGE STATION**









## A & M CONSOLIDATED











## HIGH SCHOOL FACILITIES

## **LOCKER ROOMS**

## COLLEGE STATION A & M CONSOLIDATED