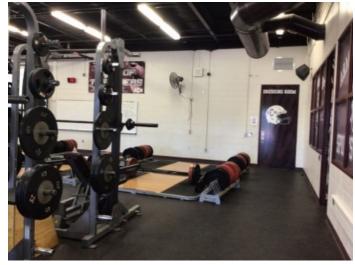

S 15"W X 15"D X 30"H **20 LOCKERS** 24"W X 24"D X 60"H 68 LOCKERS 15"W X 15"D X 30"H



**GIRLS ATHLETICS** 

**TENNIS** 

DANCE

CHEER

**SHOWERS** 

**COLLEGE STATION** 

**42 LOCKERS** 15"W X 15"D X 36"H

180 LOCKERS

(120) 12"W X 12"D X 12"H (60) 18"W X 36"D X 18"H **40 LOCKERS** 18"W X 36"D X 18"H

22 SHOWERS

6 FOR TENNIS (SHARED) 8 FOR VOLLEYBALL 8 FOR BASKETBALL

A & M CONSOLIDATED **44 LOCKERS** 

(12) 24"W X 24"D X 60"H (32) 15"W X 15"D X 30"H **156 LOCKERS** 18"W X 18"D X 36"H

16 SHOWER HEADS

8 FOR VOLLEYBALL & TENNIS 8 FOR BASKETBALL



## **WRESTLING**

## **COLLEGE STATION**



## A & M CONSOLIDATED







## **SPORTS MEDICINE ROOMS**

## A & M CONSOLIDATED













## HIGH SCHOOL FACILITIES

## **WEIGHT ROOMS**

## **COLLEGE STATION**









## A & M CONSOLIDATED











## HIGH SCHOOL FACILITIES

## **LOCKER ROOMS**

## COLLEGE STATION A & M CONSOLIDATED