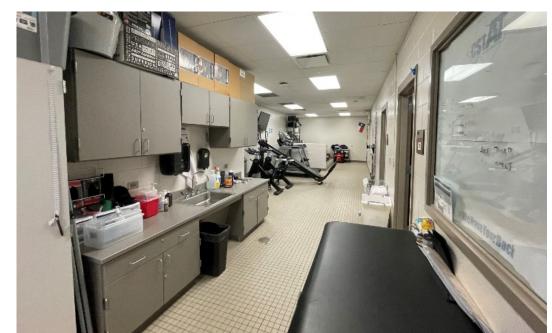

W X 18"D X 72"H **40 LOCKERS** 18"W X 15"D X 36"H

A & M CONSOLIDATED 20 LOCKERS 24"W X 24"D X 60"H 68 LOCKERS 15"W X 15"D X 30"H **20 LOCKERS** 24"W X 24"D X 60"H 68 LOCKERS 15"W X 15"D X 30"H



**GIRLS ATHLETICS** 

**TENNIS** 

DANCE

CHEER

**SHOWERS** 

**COLLEGE STATION** 

**42 LOCKERS** 15"W X 15"D X 36"H

180 LOCKERS

(120) 12"W X 12"D X 12"H (60) 18"W X 36"D X 18"H **40 LOCKERS** 18"W X 36"D X 18"H

22 SHOWERS

6 FOR TENNIS (SHARED) 8 FOR VOLLEYBALL 8 FOR BASKETBALL

A & M CONSOLIDATED **44 LOCKERS** 

(12) 24"W X 24"D X 60"H (32) 15"W X 15"D X 30"H **156 LOCKERS** 18"W X 18"D X 36"H

16 SHOWER HEADS

8 FOR VOLLEYBALL & TENNIS 8 FOR BASKETBALL



## **WRESTLING**

## **COLLEGE STATION**



## A & M CONSOLIDATED







## **SPORTS MEDICINE ROOMS**

## A & M CONSOLIDATED













## HIGH SCHOOL FACILITIES

## **WEIGHT ROOMS**

## **COLLEGE STATION**









## A & M CONSOLIDATED











## HIGH SCHOOL FACILITIES

## **LOCKER ROOMS**

## COLLEGE STATION A & M CONSOLIDATED