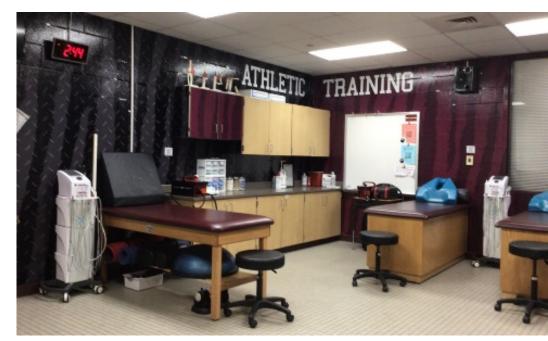

RS 18"W X 18"D X 72"H **40 LOCKERS** 18"W X 15"D X 36"H

A & M CONSOLIDATED 20 LOCKERS 24"W X 24"D X 60"H 68 LOCKERS 15"W X 15"D X 30"H **20 LOCKERS** 24"W X 24"D X 60"H 68 LOCKERS 15"W X 15"D X 30"H



**GIRLS ATHLETICS** 

**TENNIS** 

DANCE

CHEER

**SHOWERS** 

**COLLEGE STATION** 

**42 LOCKERS** 15"W X 15"D X 36"H

180 LOCKERS

(120) 12"W X 12"D X 12"H (60) 18"W X 36"D X 18"H **40 LOCKERS** 18"W X 36"D X 18"H

22 SHOWERS

6 FOR TENNIS (SHARED) 8 FOR VOLLEYBALL 8 FOR BASKETBALL

A & M CONSOLIDATED **44 LOCKERS** 

(12) 24"W X 24"D X 60"H (32) 15"W X 15"D X 30"H **156 LOCKERS** 18"W X 18"D X 36"H

16 SHOWER HEADS

8 FOR VOLLEYBALL & TENNIS 8 FOR BASKETBALL



## **WRESTLING**

## **COLLEGE STATION**



## A & M CONSOLIDATED







## **SPORTS MEDICINE ROOMS**

## A & M CONSOLIDATED













## HIGH SCHOOL FACILITIES

## **WEIGHT ROOMS**

## **COLLEGE STATION**









## A & M CONSOLIDATED











## HIGH SCHOOL FACILITIES

## **LOCKER ROOMS**

## COLLEGE STATION A & M CONSOLIDATED