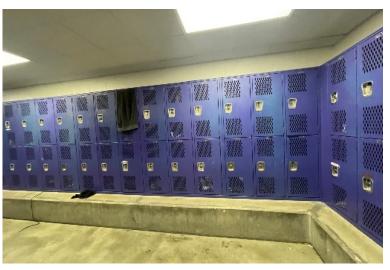

ATHLETICS** 

**TENNIS** 

DANCE

CHEER

**SHOWERS** 

**COLLEGE STATION** 

**42 LOCKERS** 15"W X 15"D X 36"H

180 LOCKERS

(120) 12"W X 12"D X 12"H (60) 18"W X 36"D X 18"H **40 LOCKERS** 18"W X 36"D X 18"H

22 SHOWERS

6 FOR TENNIS (SHARED) 8 FOR VOLLEYBALL 8 FOR BASKETBALL

A & M CONSOLIDATED **44 LOCKERS** 

(12) 24"W X 24"D X 60"H (32) 15"W X 15"D X 30"H **156 LOCKERS** 18"W X 18"D X 36"H

16 SHOWER HEADS

8 FOR VOLLEYBALL & TENNIS 8 FOR BASKETBALL



## **WRESTLING**

## **COLLEGE STATION**



## A & M CONSOLIDATED







## **SPORTS MEDICINE ROOMS**

## A & M CONSOLIDATED













## HIGH SCHOOL FACILITIES

## **WEIGHT ROOMS**

## **COLLEGE STATION**









## A & M CONSOLIDATED











## HIGH SCHOOL FACILITIES

## **LOCKER ROOMS**

## COLLEGE STATION A & M CONSOLIDATED