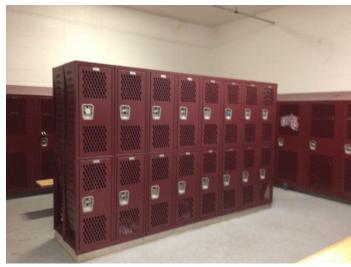

**TENNIS** 

DANCE

CHEER

**SHOWERS** 

**COLLEGE STATION** 

**42 LOCKERS** 15"W X 15"D X 36"H

180 LOCKERS

(120) 12"W X 12"D X 12"H (60) 18"W X 36"D X 18"H **40 LOCKERS** 18"W X 36"D X 18"H

22 SHOWERS

6 FOR TENNIS (SHARED) 8 FOR VOLLEYBALL 8 FOR BASKETBALL

A & M CONSOLIDATED **44 LOCKERS** 

(12) 24"W X 24"D X 60"H (32) 15"W X 15"D X 30"H **156 LOCKERS** 18"W X 18"D X 36"H

16 SHOWER HEADS

8 FOR VOLLEYBALL & TENNIS 8 FOR BASKETBALL



## **WRESTLING**

## **COLLEGE STATION**



## A & M CONSOLIDATED







## **SPORTS MEDICINE ROOMS**

## A & M CONSOLIDATED













## HIGH SCHOOL FACILITIES

## **WEIGHT ROOMS**

## **COLLEGE STATION**









## A & M CONSOLIDATED











## HIGH SCHOOL FACILITIES

## **LOCKER ROOMS**

## COLLEGE STATION A & M CONSOLIDATED