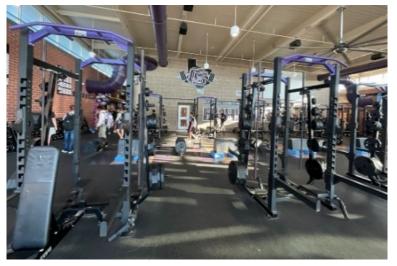

KERS 24"W X 24"D X 60"H 68 LOCKERS 15"W X 15"D X 30"H **20 LOCKERS** 24"W X 24"D X 60"H 68 LOCKERS 15"W X 15"D X 30"H



**GIRLS ATHLETICS** 

**TENNIS** 

DANCE

CHEER

**SHOWERS** 

**COLLEGE STATION** 

**42 LOCKERS** 15"W X 15"D X 36"H

180 LOCKERS

(120) 12"W X 12"D X 12"H (60) 18"W X 36"D X 18"H **40 LOCKERS** 18"W X 36"D X 18"H

22 SHOWERS

6 FOR TENNIS (SHARED) 8 FOR VOLLEYBALL 8 FOR BASKETBALL

A & M CONSOLIDATED **44 LOCKERS** 

(12) 24"W X 24"D X 60"H (32) 15"W X 15"D X 30"H **156 LOCKERS** 18"W X 18"D X 36"H

16 SHOWER HEADS

8 FOR VOLLEYBALL & TENNIS 8 FOR BASKETBALL



## **WRESTLING**

## **COLLEGE STATION**



## A & M CONSOLIDATED







## **SPORTS MEDICINE ROOMS**

## A & M CONSOLIDATED













## HIGH SCHOOL FACILITIES

## **WEIGHT ROOMS**

## **COLLEGE STATION**









## A & M CONSOLIDATED











## HIGH SCHOOL FACILITIES

## **LOCKER ROOMS**

## COLLEGE STATION A & M CONSOLIDATED